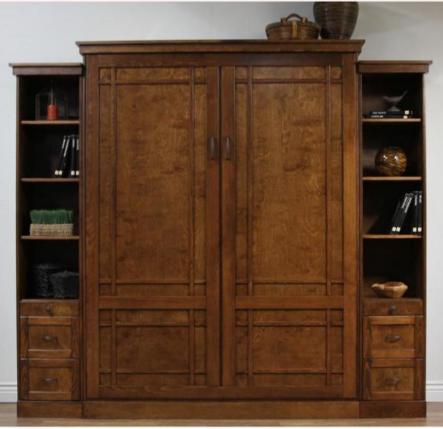

## GLEN ELLYN

Glen Ellyn set in Caramel Finish GV50-B,GNFS-B, GNFS-B

Glen Ellyn set in Cinnamon Finish GV50-E, GPUF-E, GPAF-E

## GV50 QUEEN\_\_\_\_

CLOSED-69 x 18.5 x 92 OPEN -69 x 87 x 92

63 x 21 7/8 x 31 1/2"

Accepts up to a 12" thick mattress

White-WH (WH 10% Charge)

Please Specify Left or Right Side facing Pier Cabinets