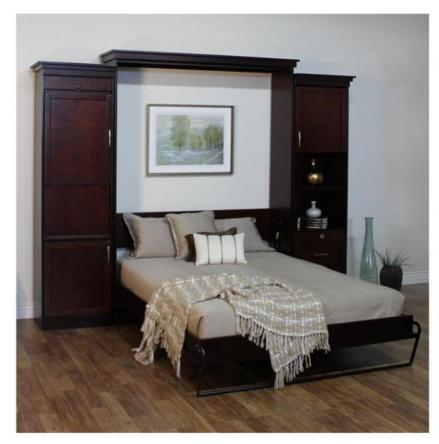

## **GLEN ELLYN**

bed for any room!

## GV50 QUEEN\_\_\_\_

CLOSED-69 x 18.5 x 92 OPEN -69 x 87 x 92

63 x 21 7/8 x 31 1/2"

Accepts up to a 12" thick mattress

White-WH (WH 10% Charge)

Please Specify Left or Right Side facing Pier Cabinets