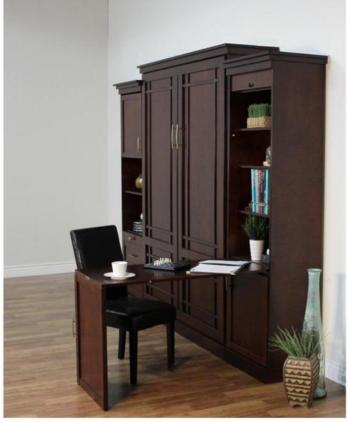

BSDL & GFD

## GV50 QUEEN\_\_\_\_

CLOSED-69 x 18.5 x 92 OPEN -69 x 87 x 92

63 x 21 7/8 x 31 1/2"

Accepts up to a 12" thick mattress

White-WH (WH 10% Charge)

Please Specify Left or Right Side facing Pier Cabinets