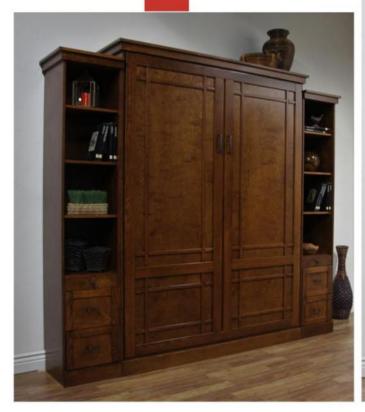

## GLEN ELLYN

Glen Ellyn set in Caramel Finish GV50-B,GNFS-B, GNFS-B

Glen Ellyn set in Cinnamon Finish GV50-E, GPUF-E, GPAF-E

## GV50 QUEEN\_\_\_\_

CLOSED-69 x 18.5 x 92 OPEN -69 x 87 x 92

63 x 21 7/8 x 31 1/2"

Accepts up to a 12" thick mattress

White-WH (WH 10% Charge)

Please Specify Left or Right Side facing Pier Cabinets