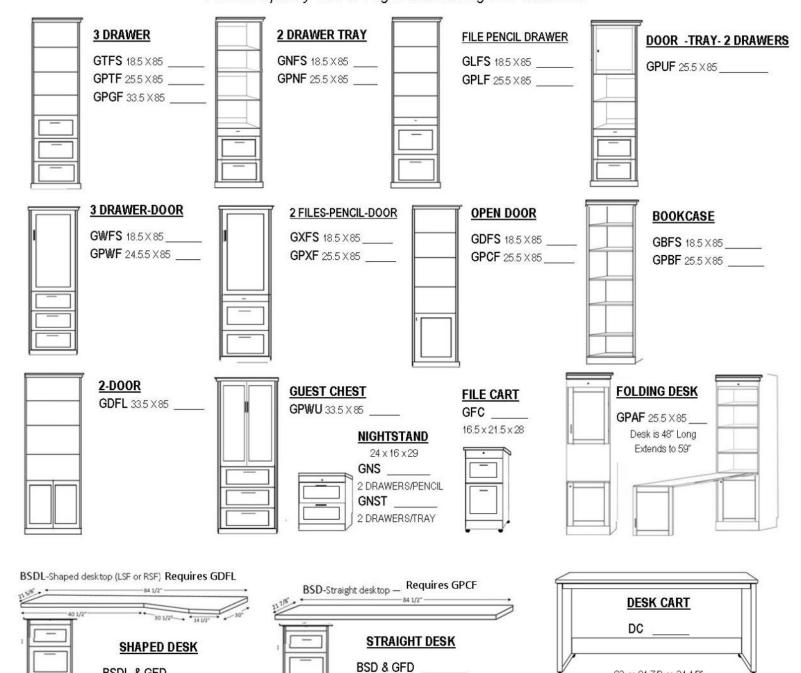

## GLEN ELLYN

Glen Ellyn set in Caramel Finish GV50-B,GNFS-B, GNFS-B

Glen Ellyn set in Cinnamon Finish GV50-E, GPUF-E, GPAF-E

BSDL & GFD

## GV50 QUEEN\_\_\_\_

CLOSED-69 x 18.5 x 92 OPEN -69 x 87 x 92

63 x 21 7/8 x 31 1/2"

Accepts up to a 12" thick mattress

White-WH (WH 10% Charge)

Please Specify Left or Right Side facing Pier Cabinets